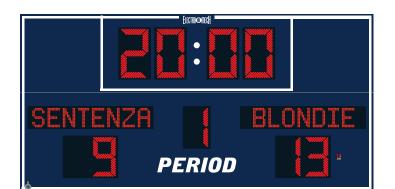

## **MODEL LX6370-ETN**

Outdoor Multi-Sport

| Dimensions   | Weight | Cabinet Material | Caption Height | Accent Material    |
|--------------|--------|------------------|----------------|--------------------|
| 18 ft x 9 ft | 350 lb | Aluminum         | 9 in           | 2.4 mil cast vinyl |

| Digit Height | Indicator Size | Digit Colors | Electrical        |
|--------------|----------------|--------------|-------------------|
| 30 in, 24 in | N/A            | Amber or Red | 7.1 Amps, 120 VAC |

# **ELECTRONIC TEAM NAMES (ETNs)**

- 11-inch character height
- 14 x 88 pixel matrix
- · Three character fonts
- Up to 10 characters per team

## **DIGITS / INDICATORS**

Guest Points, Home Points, and Period digits are 24 inches tall, while the Period Clock is 30 inches tall. Digits and ETN characters are formed from matrices of super-bright, long-lasting, energy-efficient LEDs (Light Emitting Diodes). Choose either amber or red LEDs for all outdoor products. Our LED assemblies are protected by aluminum masks that allow the hard epoxy shells of the LEDs to be exposed for maximum viewing angles.